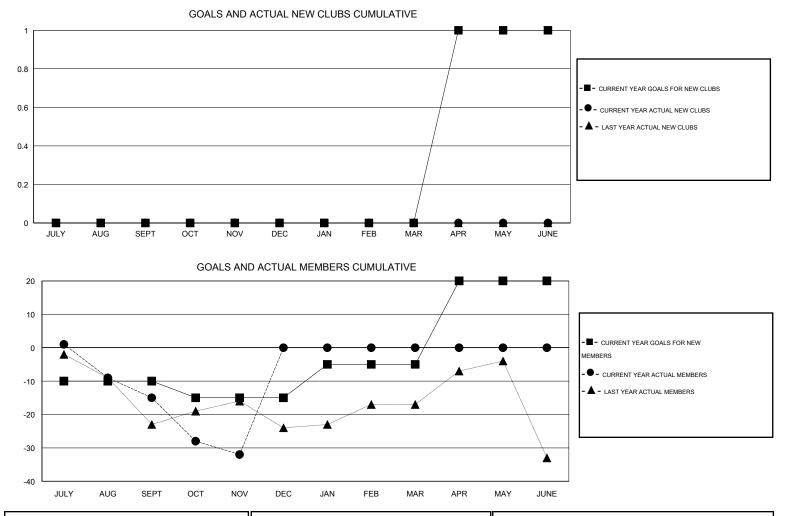

## LOCATION ONTARIO

| Clubs         |                  |                   |                  |                  | Members       |                    |                                     |                    |                  |  |
|---------------|------------------|-------------------|------------------|------------------|---------------|--------------------|-------------------------------------|--------------------|------------------|--|
|               | RESU             | LTS FOR 2015-2016 | i                |                  |               | RESU               | RESULTS FOR 2015-2016               |                    |                  |  |
| QUARTER       | NEW CLUB<br>GOAL | NEW CLUBS         | DROPPED<br>CLUBS | NET<br>GAIN/LOSS | QUARTER       | NEW MEMBER<br>GOAL | CHARTER AND<br>NEW MEMBERS<br>ADDED | DROPPED<br>MEMBERS | NET<br>GAIN/LOSS |  |
| JULY/AUG/SEPT | 0                | 0                 | 1                | -1               | JULY/AUG/SEPT | -10                | 10                                  | 25                 | -15              |  |
| OCT/NOV/DEC   | 0                | 0                 | 0                | 0                | OCT/NOV/DEC   | -5                 | 19                                  | 36                 | -17              |  |
| JAN/FEB/MAR   | 0                | 0                 | 0                | 0                | JAN/FEB/MAR   | 10                 | 0                                   | 0                  | 0                |  |
| APR/MAY/JUNE  | 1                | 0                 | 0                | 0                | APR/MAY/JUNE  | 25                 | 0                                   | 0                  | 0                |  |